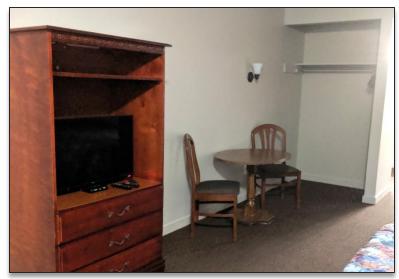

## Golden Oaks Inn - Standard Room

3001 North & South Highway, Lewiston, Idaho 83501

**Email:** wburton@cbcsr.com **Website:** wkburton.com

**Direct:** (208) 661-9787 **Office:** (208) 765-4300

**Fax:** (208) 493-4594 **Office Fax:** (208) 765-9150

\*\*All of our rooms include dressers, bedside tables, in-wall lighting along with tabletop lamps, full-size refrigerators or mini fridges, our smaller rooms include 1 queen sized bed and our larger rooms include 2 queen size beds. Our smaller rooms are anywhere from 500-600 square feet in size and our larger rooms are estimated at 900 square feet in size. Our larger rooms include a coffee station of one 4 cup coffee pot along with cups and creamers. All rooms include a sit-down table along with chairs. Our larger rooms all include an armchair. All rooms include a microwave and cable TV. Our large rooms all have 32" flat screen TVs while our smaller rooms include older tube TVs.