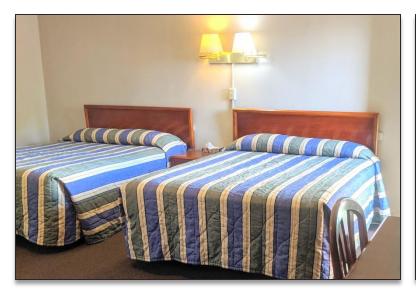

## Golden Oaks Inn – Triple Room

3001 North & South Highway, Lewiston, Idaho 83501

**Email:** wburton@cbcsr.com **Website:** wkburton.com

**Direct:** (208) 661-9787 **Office:** (208) 765-4300

**Fax:** (208) 493-4594 **Office Fax:** (208) 765-9150

\*\*All of our rooms include dressers, bedside tables, in-wall lighting along with tabletop lamps, full-size refrigerators or mini fridges, our smaller rooms include 1 queen sized bed and our larger rooms include 2 queen size beds. Our smaller rooms are anywhere from 500-600 square feet in size and our larger rooms are estimated at 900 square feet in size. Our larger rooms include a coffee station of one 4 cup coffee pot along with cups and creamers. All rooms include a sit-down table along with chairs. Our larger rooms all include an armchair. All rooms include a microwave and cable TV. Our large rooms all have 32" flat screen TVs while our smaller rooms include older tube TVs.