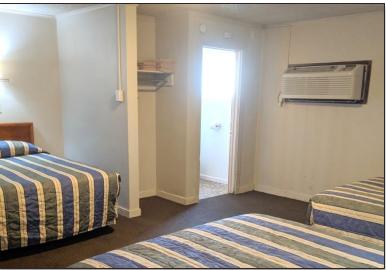

## Golden Oaks Inn – Triple Room

3001 North & South Highway, Lewiston, Idaho 83501

**Email:** wburton@cbcsr.com **Website:** wkburton.com

**Direct:** (208) 661-9787 **Office:** (208) 765-4300

**Fax:** (208) 493-4594 **Office Fax:** (208) 765-9150

\*\*All of our rooms include dressers, bedside tables, in-wall lighting along with tabletop lamps, full-size refrigerators or mini fridges, our smaller rooms include 1 queen sized bed and our larger rooms include 2 queen size beds. Our smaller rooms are anywhere from 500-600 square feet in size and our larger rooms are estimated at 900 square feet in size. Our larger rooms include a coffee station of one 4 cup coffee pot along with cups and creamers. All rooms include a sit-down table along with chairs. Our larger rooms all include an armchair. All rooms include a microwave and cable TV. Our large rooms all have 32" flat screen TVs while our smaller rooms include older tube TVs.