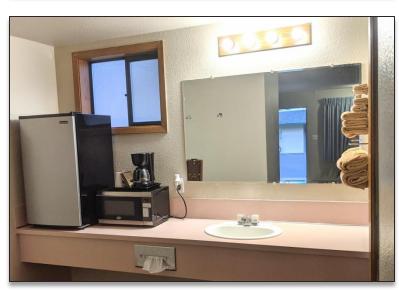

## Golden Oaks Inn - Double Room

3001 North & South Highway, Lewiston, Idaho 83501

**Email:** wburton@cbcsr.com **Website:** wkburton.com

**Direct:** (208) 661-9787 **Office:** (208) 765-4300

Fax: (208) 493-4594

\*\*All of our rooms include dressers, bedside tables, in-wall lighting along with tabletop lamps, full-size refrigerators or mini fridges, our smaller rooms include 1 queen sized bed and our larger rooms include 2 queen size beds. Our smaller rooms are anywhere from 500-600 square feet in size and our larger rooms are estimated at 900 square feet in size. Our larger rooms include a coffee station of one 4 cup coffee pot along with cups and creamers. All rooms include a sit-down table along with chairs. Our larger rooms all include an armchair. All rooms include a microwave and cable TV. Our large rooms all have 32" flat screen TVs while our smaller rooms include older tube TVs.