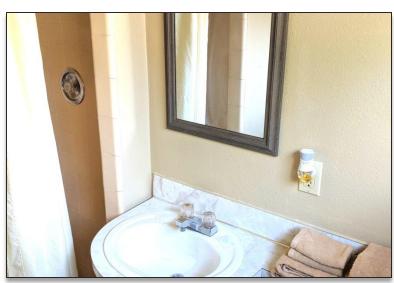

\*\*All of our rooms include dressers, bedside tables, in-wall lighting along with tabletop lamps, full-size refrigerators or mini fridges, our smaller rooms include 1 queen sized bed and our larger rooms include 2 queen size beds. Our smaller rooms are anywhere from 500-600 square feet in size and our larger rooms are estimated at 900 square feet in size. Our larger rooms include a coffee station of one 4 cup coffee pot along with cups and creamers. All rooms include a sit-down table along with chairs. Our larger rooms all include an armchair. All rooms include a microwave and cable TV. Our large rooms all have 32" flat screen TVs while our smaller rooms include older tube TVs.