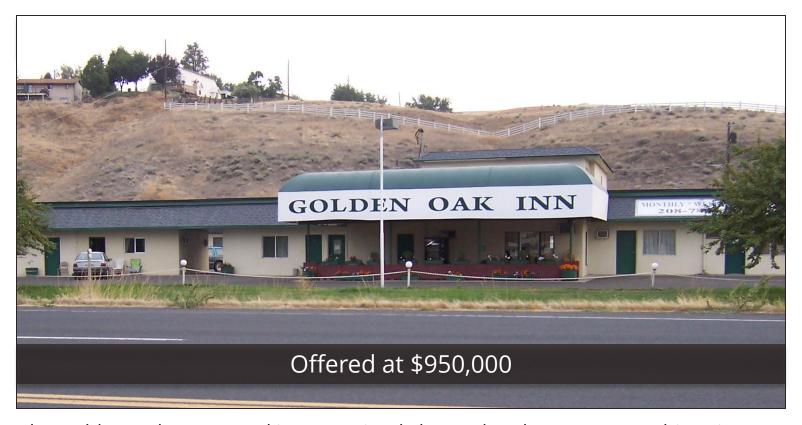

## Golden Oaks Inn

3001 North & South Highway, Lewiston, Idaho 83501

The Golden Oaks Inn Motel is conveniently located at the entrance to historic Lewiston, Idaho on Highway 12 and US-95. The motel features 42 spacious, modestly furnished guest rooms, 1 apartment and managers quarters. The beds, furniture and refrigerators have been replaced in the last four years. There is CCTV security system and new electric heaters. Complex has laundry and vending service, business services, basic cable, commercial grade wi-fi, all city services, wall a/c units, handicap access and the airport is nearby. Property is 2.12 acres with nice landscaping, paved parking and good lighting. Solid year after year income. Priced to sell. Showings are by appointment only. Owner/Agent.

**Direct:** (208) 661-9787 **Fax:** (208) 493-4594

Office: (208) 765-4300 Office Fax: (208) 765-9150

COLDWELL BANKER COMMERCIAL SCHNEIDMILLER REALTY 2000 Northwest Blvd. Coeur d'Alene, ID 83814