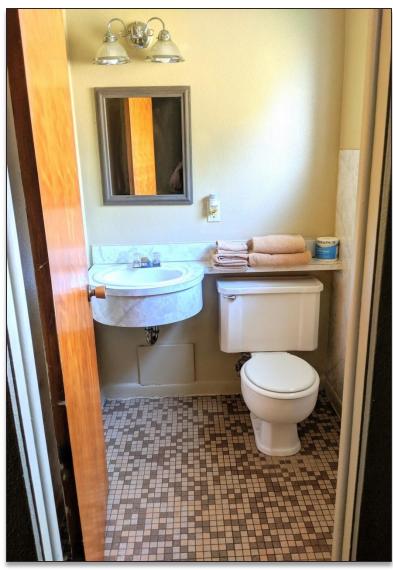

\*\*All of our rooms include dressers, bedside tables, in-wall lighting along with tabletop lamps, full-size refrigerators or mini fridges, our smaller rooms include 1 queen sized bed and our larger rooms include 2 queen size beds. Our smaller rooms are anywhere from 500-600 square feet in size and our larger rooms are estimated at 900 square feet in size. Our larger rooms include a coffee station of one 4 cup coffee pot along with cups and creamers. All rooms include a sit-down table along with chairs. Our larger rooms all include an armchair. All rooms include a microwave and cable TV. Our large rooms all have 32" flat screen TVs while our smaller rooms include older tube TVs.